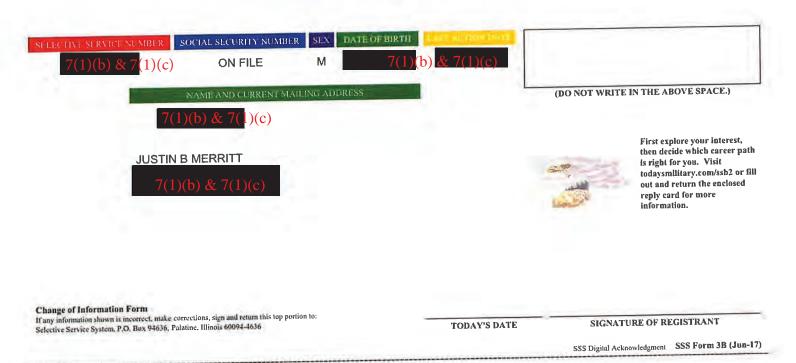

# Illinois State Police Merit Board Entry-Level Trooper Eligibility Questionnaire

| Social Security Number:                                                            | 7(1)(b)                                        |                                   |                                      |                               |
|------------------------------------------------------------------------------------|------------------------------------------------|-----------------------------------|--------------------------------------|-------------------------------|
| Name:<br>Last                                                                      | First                                          |                                   | Middle                               |                               |
| Marcotte                                                                           | Adam                                           |                                   | Davis                                |                               |
| The following questions must be the Illinois Compiled Statutes and                 |                                                |                                   | our eligibility set                  | forth by                      |
| Yes No                                                                             |                                                |                                   |                                      |                               |
| Have you ever beer                                                                 | n convicted of a felon                         | y?                                |                                      |                               |
| Are you a citizen of                                                               | the United States?                             |                                   |                                      |                               |
| Do you have a valid                                                                | driver's license?                              |                                   |                                      |                               |
|                                                                                    | ccept an assignment                            | anvwhere in t                     | he state?                            |                               |
|                                                                                    | ocept an assignment                            | ,                                 |                                      |                               |
| Please indicate the highest level application is submitted:                        | of education you wil                           | l have earned                     | at the time your                     |                               |
| 60 Credit Hours with NO de                                                         | egree                                          | Associate's D                     | )egree                               |                               |
| Bachelor's Degree                                                                  |                                                | Master's Deg                      | gree                                 |                               |
| Doctorate                                                                          |                                                | None                              |                                      |                               |
|                                                                                    |                                                |                                   |                                      |                               |
| If applicable, please indicate the submitted:                                      | military service met                           | t at the time y                   | our application is                   |                               |
| ☐ Three (3) years of continu                                                       | ious, full-time milita                         | ry duty with a                    | n honorable disch                    | arge                          |
| Served in a combat mission an honorable discharge                                  | on by proof of hostile                         | e fire pay or in                  | nminent danger p                     | ay with                       |
| Awarded one of the follow<br>Asia Service Medal, Kosow<br>on Terrorism Expeditiona | vo Campaign Medal,                             | Korean Defen                      | ise Service Medal,                   | al, Southwest<br>or Global Wa |
| I certify that the facts set forth on t<br>understand any false statements m       | his questionnaire and<br>ay be considered suff | my online app<br>icient cause for | lication are true an<br>r rejection. | d complete. I                 |
| Applicant Name: Ad.                                                                | am Marcott                                     |                                   |                                      |                               |
|                                                                                    | 7(1)(b) & 7(1)(c)                              | )                                 |                                      |                               |
| Applicant Signature:                                                               |                                                |                                   |                                      |                               |
| Date: 5/23/22                                                                      | _                                              |                                   |                                      |                               |