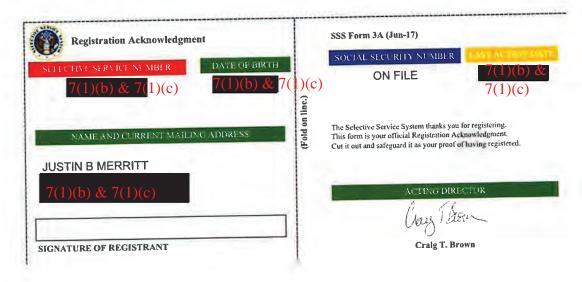

# Illinois State Police Merit Board Entry-Level Trooper Eligibility Questionnaire

| Social Security Number:                                                            | 7(1)(b)                                        |                                   |                                      |                               |
|------------------------------------------------------------------------------------|------------------------------------------------|-----------------------------------|--------------------------------------|-------------------------------|
| Name:<br>Last                                                                      | First                                          |                                   | Middle                               |                               |
| Marcotte                                                                           | Adam                                           |                                   | Davis                                |                               |
| The following questions must be the Illinois Compiled Statutes and                 |                                                |                                   | our eligibility set                  | forth by                      |
| Yes No                                                                             |                                                |                                   |                                      |                               |
| Have you ever beer                                                                 | n convicted of a felon                         | y?                                |                                      |                               |
| Are you a citizen of                                                               | the United States?                             |                                   |                                      |                               |
| Do you have a valid                                                                | driver's license?                              |                                   |                                      |                               |
|                                                                                    | ccept an assignment                            | anvwhere in t                     | he state?                            |                               |
|                                                                                    | ocept an assignment                            | ,                                 |                                      |                               |
| Please indicate the highest level application is submitted:                        | of education you wil                           | l have earned                     | at the time your                     |                               |
| 60 Credit Hours with NO de                                                         | egree                                          | Associate's D                     | )egree                               |                               |
| Bachelor's Degree                                                                  |                                                | Master's Deg                      | gree                                 |                               |
| Doctorate                                                                          |                                                | None                              |                                      |                               |
|                                                                                    |                                                |                                   |                                      |                               |
| If applicable, please indicate the submitted:                                      | military service met                           | t at the time y                   | our application is                   |                               |
| ☐ Three (3) years of continu                                                       | ious, full-time milita                         | ry duty with a                    | n honorable disch                    | arge                          |
| Served in a combat mission an honorable discharge                                  | on by proof of hostile                         | e fire pay or in                  | nminent danger p                     | ay with                       |
| Awarded one of the follow<br>Asia Service Medal, Kosow<br>on Terrorism Expeditiona | vo Campaign Medal,                             | Korean Defen                      | ise Service Medal,                   | al, Southwest<br>or Global Wa |
| I certify that the facts set forth on t<br>understand any false statements m       | his questionnaire and<br>ay be considered suff | my online app<br>icient cause for | lication are true an<br>r rejection. | d complete. I                 |
| Applicant Name: Ad.                                                                | am Marcott                                     |                                   |                                      |                               |
|                                                                                    | 7(1)(b) & 7(1)(c)                              | )                                 |                                      |                               |
| Applicant Signature:                                                               |                                                |                                   |                                      |                               |
| Date: 5/23/22                                                                      | _                                              |                                   |                                      |                               |