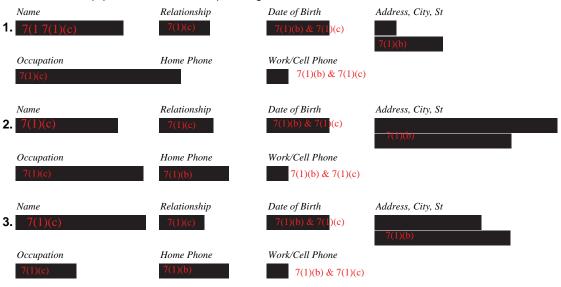

# **ACQUAINTANCE/REFERENCES**

Please provide the names of five adults NOT related to you, whom you have known for a period of (preferably) more than five years. All persons to whom you refer will be asked to appraise your character, ability, experience, personality, and other qualities.

1. Name Home Telephone Number