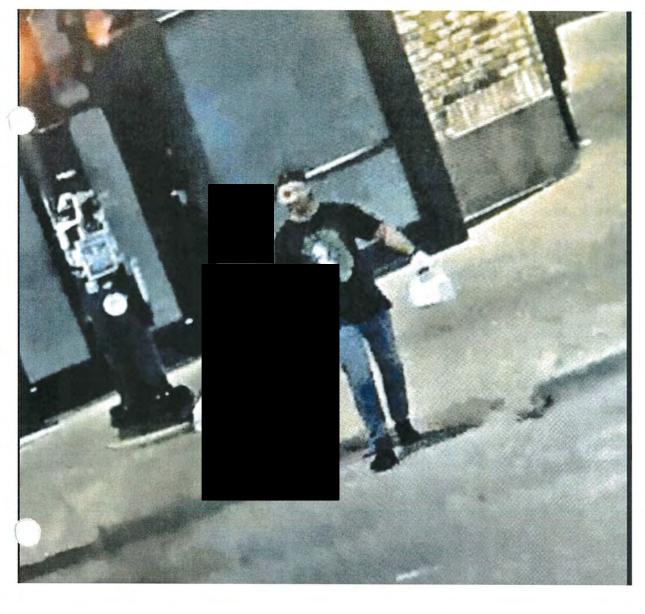

| Sergeant Unander 290 pulled the security camera at First Street and Green Street and captured a still image of the male and female in question.  Sergeant Unander 290 sent me the still image of a wearing a and a white male wearing a black tee shirt with a graphic on the front, a black baseball hat backwards, blue jeans, and black tennis shoes. Both individuals in the photograph were carrying white plastic bags, presumably containing food. The female held a plastic bag in her right hand and the male held a plastic bag in his left hand. The male and female appeared to hold hands as they were crossing the street; the male's right hand together with the female's left hand. |
|------------------------------------------------------------------------------------------------------------------------------------------------------------------------------------------------------------------------------------------------------------------------------------------------------------------------------------------------------------------------------------------------------------------------------------------------------------------------------------------------------------------------------------------------------------------------------------------------------------------------------------------------------------------------------------------------------|
| I forwarded this photograph to Officer Wehling 714, so he would also have a copy of it.                                                                                                                                                                                                                                                                                                                                                                                                                                                                                                                                                                                                              |
| Sergeant Unander 290 stated his department believed the white male to be their recruit officer, Kiel Cotter. Sergeant Unander 290 stated Kiel had recently purchased a house in, Illinois with an address of however prior to that he had an apartment above Domino's Pizza, located at Sergeant Unander 290 was unable to provide an apartment number for Kiel.                                                                                                                                                                                                                                                                                                                                     |
| At approximately 4:35 am, Officer Wehling 714 and I were dispatched to Green Street Cafe to speak with the reporting person, When we arrived was no longer on scene. We were able to contact via phone, and learned she was at her friend's house, located at                                                                                                                                                                                                                                                                                                                                                                                                                                        |
| Officer Wehling 714 and I responded to the address. Officer Wehling 714 spoke with outside, and I spoke with inside stated she was at the bars with a group of friends said they were at Green Street Cafe at the end of the night said there were two vehicles amongst her group of friends said they exited Green Street Cafe and were attempting to get into one vehicle said she was in the back seat of the vehicle, in the middle seat, and was standing outside the vehicle said she heard a male say he was part of campus police said said she would walk and the understanding was the group of girls in                                                                                   |
| FISHER, KAITLIN officer's initials approved_KF9a3(CC2220057 - #A2205565)                                                                                                                                                                                                                                                                                                                                                                                                                                                                                                                                                                                                                             |

the car would circle the block and pick her up.

| said she believed they were being directed not to put too many individuals in the car, so they were going to pick up, away from the officer. Stated she never saw the male show his firearm or badge, only heard him say he was part of campus police. described the male as a white male wearing a black tee shirt that had white lettering on the back of the tee shirt and a gray and white graphic design on the front of the tee shirt. said the male was wearing a baseball hat as well. said she had never seen the male before this incident. |
|-------------------------------------------------------------------------------------------------------------------------------------------------------------------------------------------------------------------------------------------------------------------------------------------------------------------------------------------------------------------------------------------------------------------------------------------------------------------------------------------------------------------------------------------------------|
| said when she and her friends circled the block they could not locate became emotional and started to cry because she feared was in trouble. Said she received a text message from informing Savannah and the group that was walking to Burrito King and to meet there. Said she remembered meeting at Burrito King and the male was still with did not know why the male was still with but stated he also ordered food at Burrito King.                                                                                                             |
| said she decided to walk back to Green Street Cafe with and the male. said as they were walking back to Green Street Cafe, needed to use the bathroom so they entered Chopsticks. said they ordered food at Chopsticks, as well. said when she came out of the bathroom, she saw and the male waiting for their food. was standing very close to the male when she came out of the bathroom and she found this to be weird, but stated she was intoxicated so she ignored it.                                                                         |
| I asked to describe how and the male were standing close together had her back turned towards the male and was very close to his front side but was in the male's groin area said she did not see the two of them in contact, but they were very close.                                                                                                                                                                                                                                                                                               |
| I asked about wallet. said she remembered, at Chopsticks, the male asked if she wanted him to carry her wallet for her. many things in her hands; her phone,                                                                                                                                                                                                                                                                                                                                                                                          |